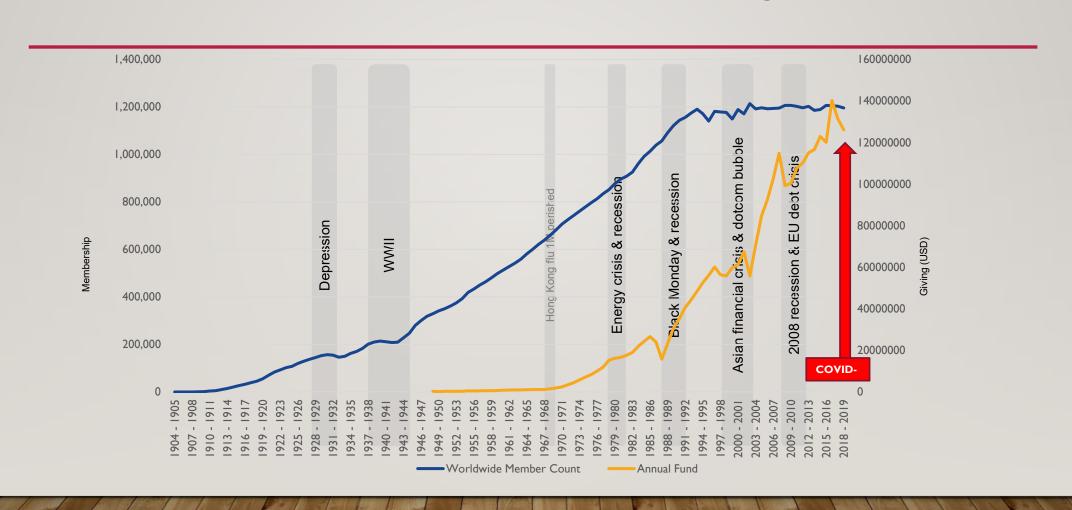

|                             |                             |                             |
| Y             | Y                |                             | 2-Apr-2020                  | 17-Jun-2019                 | 1-Jun-2018                  |
| Y             | Y                |                             | 2-Apr-2020                  | 2-Apr-2019                  | 3-Apr-2018                  |
| Y             |                  |                             |                             |                             |                             |
| Y             | Y                |                             |                             |                             |                             |



# **WORLDWIDE EVENTS**

# **WW Members with Annual Fund Giving**



# CURRENT NEWS -



# **GOOD NEWS**

# FIRST SIX MONTHS TRF GIVING SHOWS



Annual Fund contributions down 3.9%

- > Endowment total contributions **down** 7.1%
- Annual fund down and program award up, show the pressure on the world fund.





- Online contributions are up by 46.9%
- Number of active donors are up by 3.0% (all funds)
- > Active Paul Harris Society Commitments are up from 24,746 to 26,325
- Program Awards have grown significantly up by \$41.6 M
- ➤ Global grants so far this year (July to December) is 1186
  - Global grants in the pipeline are 1614
  - Potential total for the year 2800
  - Last year was the highest ever at 1717 and now this year hitting new heights.

Some suggest there is DRIFT from the Founders Vision Principals and Intentions in support of the Annual Fun