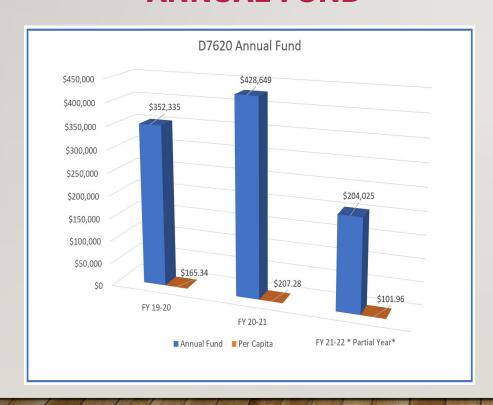

# IMPACT OF ANNUAL FUND GIVING ENGINE BY EVERY ROTARIAN EVERY YEAR

2020-2021

| <u>Ca</u> | <u>tegories</u> |       | # Donors |                                                                                           |
|-----------|-----------------|-------|----------|-------------------------------------------------------------------------------------------|
| \$2       | 5,000 - \$49    | 9,999 | 1        | Bringing your money back to the                                                           |
| \$1       | 0,000 - \$24    | 1,999 | 2        | district for community and global                                                         |
| \$        | 5,000 - \$ 9    | 9,999 | 3        | , , ,                                                                                     |
| \$        | 2,500 - \$ 3    | 2,999 | 4        | grants                                                                                    |
| \$        | 1,000 - \$ 3    | 2,499 | 123      |                                                                                           |
| \$        | 500 - \$        | 999   | 79       | 52% Members gave to Annual Fund                                                           |
| \$        | 250 - \$        | 999   | 90       | 48% 7620 Members did not contribute                                                       |
| \$        | 100 - \$        | 249   | 495      | 46% of Donors to Annual Fund Under \$249 yr. 26% of Donors to Annual Fund Under \$100 yr. |
| \$        | 50 - \$         | 99    | 152      |                                                                                           |
| \$        | 25 - \$         | 49    | 119      |                                                                                           |
| \$        | 1 - \$          | 24    | 8        |                                                                                           |

# THE ANNUAL FUND IS THE ENGINE THAT DRIVES OUR DISTRICT GRANT GIVING