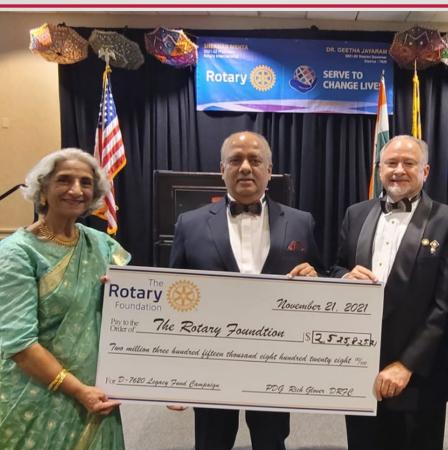

## LEGACY FUND CAMPAIGN FINAL TOTAL NOVEMBER 21, 2021

(L-R: DG GEETHA JAYARAM, RIP SHEKHAR MEHTA, PDG RICH GLOVER DRFC)