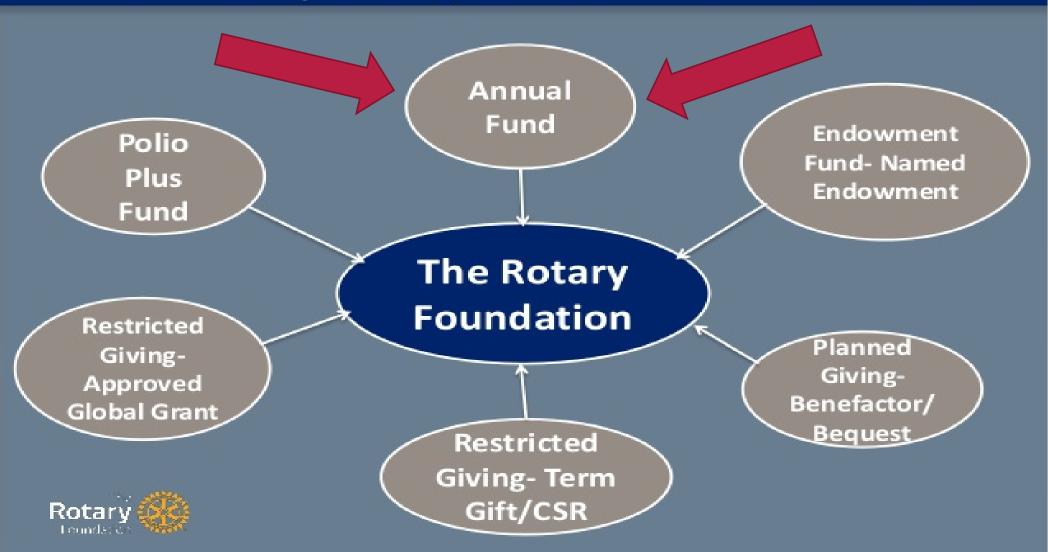

### Ways to Support The Foundation

# THE ANNUAL FUND IS THE ENGINE THAT DRIVES OUR DISTRICT GRANT GIVING