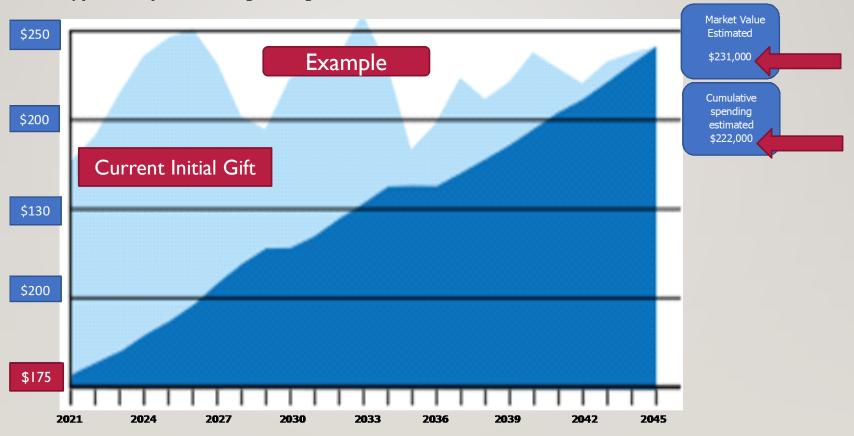

#### District 7620 Central MD & DC Endowment Fund

**Gift ID: E12224** 

The District 7620 Central MD & DC Endowment Fund of \$150,000 was stablished on January 21, 2021. This fund will provide spendable earnings every year to District 7620 DDF-Share Funds <u>forever</u>. The the original gift amount is never spent, and the fair market of the fund traditionally grows over the years based on investment market trends. As the original fund gift amount increases in market value, so do the spendable earnings. The graph below is based on past growth trends to demonstrate how the Endowment Fund may grow in both market value and spendable earnings over the next 25 years. Therefore, your money continues to give and grow over time forever.