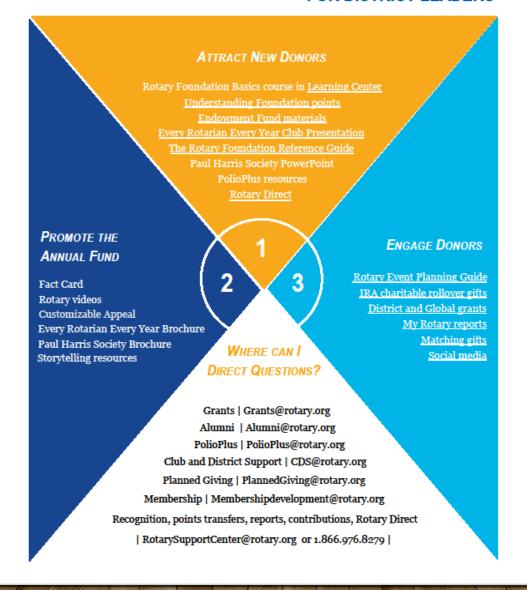

otal outright contributions                | \$354.8 million | \$5.7 billion          |
| Total new commitments to the Endowment Fund | \$69.4 million  | \$882.2 million        |
| Polio transfers**                           | \$16.7 million  | -                      |
|                                             |                 |                        |
| Grand total                                 | \$440.9 million | -                      |

### Totals are rounded.

- \* Cash contributions to global grants, directed gifts, and contributions to the donor advised fund
- \*\* District Designated Fund transfers and the resulting World Fund match to PolioPlus, affinity card royalties, and donor advised fund transfers to PolioPlus



# THREE STRATEGIES AND RESOURCES FOR DISTRICT LEADERS



# SELECT CLUB GIVING "VIEW REPORTS"

# 3- Scroll down to

# **Contributions & Recognition**

### Club Giving

Paul Harris Fellowship and Benefactor Report, Club Recognition Summary, Club Foundation Banner Report, Major Donor, Arch Klumph Society and Bequest Society Report, Club Fundraising Analysis, Paul Harris Society Report, Current Club Officer Giving Report, Incoming Officer Giving Report

# 4 - Select

**View reports** 

### ☆ District Giving

Monthly Contribution Report, Available DDF by District, SHARE Contribution Detail, Tracked Gifts Report, PolioPlus Report, Endowed Fund Update, Foundation Banner Recognition Status Report, District Fundraising Analysis

**View reports** 

### ☆ Donor Summary

**Donor Summary Report** 

View report

# CLUB TRF CHAIR MANAGEMENT OF CLUB REPORTS I