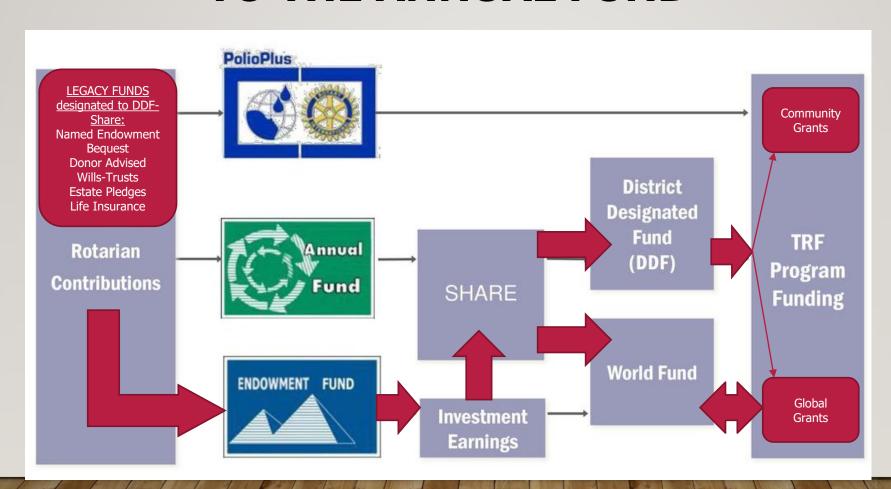

|                                              |                          | US \$4,618.68                      |                |
| Spendable earnings from Endowment Fund-SHARE contributions not in endowed funds  US \$2,512.74                                                  |                                              |                          |                                    |                |
| TOTAL of Annual S                                                                                                                               | Spendable Earnings That Come Back for DDF-   | Share Grants             | US \$8,247.08                      |                |



# HOW DO YOU LEVERAGE YOUR LEGACY TO THE ANNUAL FUND



#### District 7620 Central MD & DC Endowment Fund

**Gift ID: E12224** 

The District 7620 Central MD & DC Endowment Fund of \$150,000 was stablished on January 21, 2021. This fund will provide spendable earnings every year to District 7620 DDF-Share Funds <u>forever</u>. The the original gift amount is never spent, and the fair market of the fund traditionally grows over the years based on investment market trends. As the original fund gift amount increases in market value, so do the spendable earnings. The graph below is based on past growth trends to demonstrate how the Endowment Fund may grow in both market value and spendable earnings over the next 25 years. Therefore, your money continues to give and grow over time forever.





## It is EASY to Donate







I would like to make t