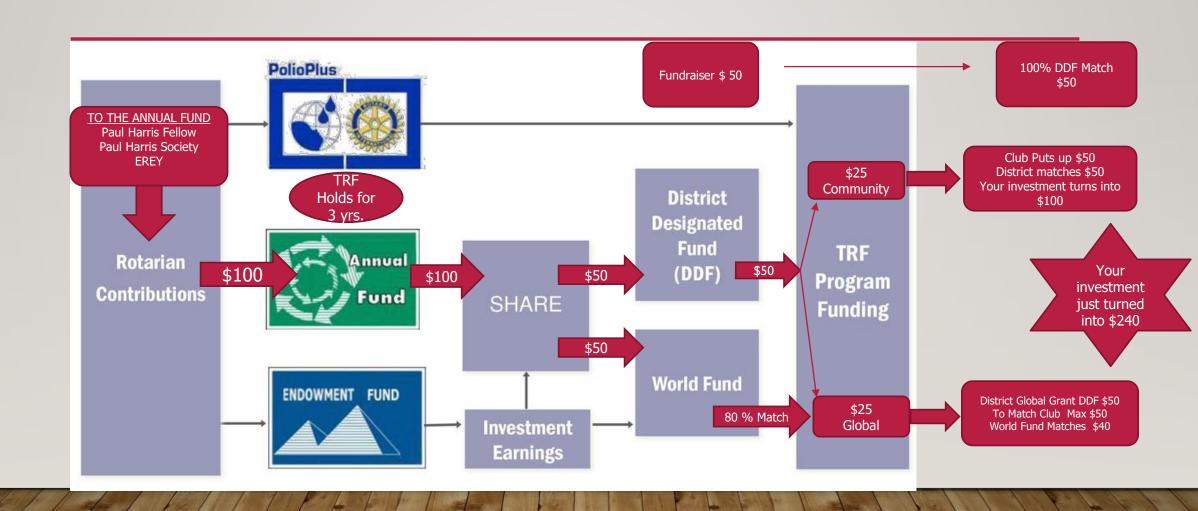

# THE ANNUAL FUND IS THE ENGINE THAT DRIVES OUR DISTRICT GRANT GIVING

# EVERY ROTARIAN MAY CONTRIBUTE TO THE DISTRICTS NAMED ENDOWMENT FUND

| District 7620 Named Endowment Funds Annual Spendable Earnings that come back for gran                                                           |                                              |                          |                                    |                |
|-------------------------------------------------------------------------------------------------------------------------------------------------|----------------------------------------------|--------------------------|------------------------------------|----------------|
| Donor                                                                                                                                           | Name of Fund                                 | Restriction              | Gift Value*                        | Market Value*  |
| TRF Privacy Policy                                                                                                                              |                                              | World Fund               | \$3,115,047.92                     | \$5,343,570.97 |
| TRF Privacy Policy                                                                                                                              |                                              | World Fund               | \$109,280.56                       | \$123,702.33   |
| TRF Privacy Policy                                                                                                                              |                                              | Rotary Peace Fellowships | \$250,010.12                       | \$332,679.07   |
| TRF Privacy Policy                                                                                                                              |                                              | SHARE                    | \$240,000.00                       | \$271,009.10   |
| District 7620                                                                                                                                   | District 7620 Central MD & DC Endowment Fund | SHARE                    | \$175,000.00                       | \$175,000.00   |
| TRF Privacy Policy                                                                                                                              |                                              | SHARE                    | \$30,000.00                        | \$65,464.08    |
| Below please find a breakdown of the District Designated Funds (DDF) available to your district from Endowment Fund — SHARE spendable earnings: |                                              |                          |                                    |                |
| Name of Fund  Spendable earnings budgeted as DDF i 2021 - 2022 **                                                                               |                                              |                          |                                    |                |
| District 7620                                                                                                                                   | District 7620 Central MD & DC Endowment Fund |                          | Begins returns in<br>December 2022 |                |
| TRF Privacy Policy                                                                                                                              |                                              |                          | US \$1,115.67                      |                |
| TRF Privacy Policy                                                                                                                              |                                              |                          | US \$4,618.68                      |                |
| Spendable earnings from Endowment Fund-SHARE contributions not in endowed funds  US \$2,512.74                                                  |                                              |                          |                                    |                |
| TOTAL of Annual S                                                                                                                               | Spendable Earnings That Come Back for DDF-   | Share Grants             | US \$8,247.08                      |                |