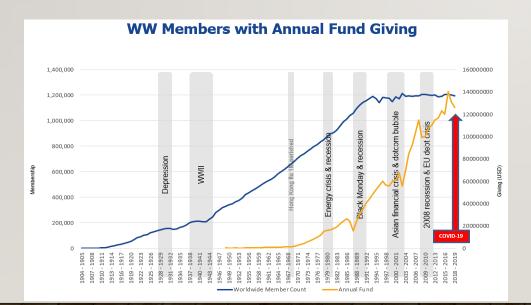

|
| Y             | Y                |                             | 2-Apr-2020                  | 2-Apr-2019                  | 3-Apr-2018                  |
| Y             |                  |                             |                             |                             |                             |
| Y             | Y                |                             |                             |                             |                             |



# **WORLDWIDE EVENTS**

# **WW Members with Annual Fund Giving**



# CURRENT NEWS -



# **GOOD NEWS**

# FIRST SIX MONTHS TRF GIVING SHOWS



Annual Fund contributions down 3.9%

- > Endowment total contributions **down** 7.1%
- Annual fund down and program award up, show the pressure on the world fund.





- Online contributions are up by 46.9%
- Number of active donors are up by 3.0% (all funds)
- > Active Paul Harris Society Commitments are up from 24,746 to 26,325
- Program Awards have grown significantly up by \$41.6 M
- ➤ Global grants so far this year (July to December) is 1186
  - Global grants in the pipeline are 1614
  - Potential total for the year 2800
  - Last year was the highest ever at 1717 and now this year hitting new heights.

Some suggest there is DRIFT from the Founders Vision Principals and Intentions in support of the Annual Fund. More & more Clubs have their own foundations. Have you heard the quote "what you focus on determines what you miss – Steven Covey

# Annual club banner recognitions

The following recognitions are awarded annually at the conclusion of the