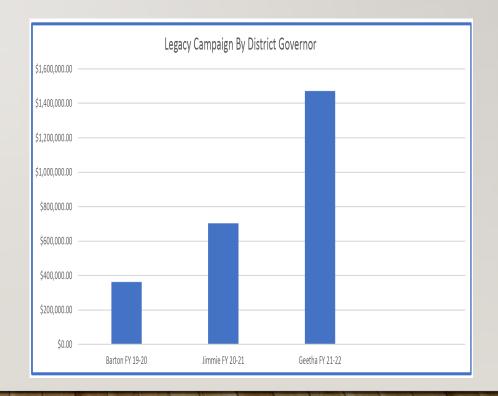

## LEGACY FUND CAMPAIGN FINAL TOTAL NOVEMBER 21, 2021

(L-R: DG GEETHA JAYARAM, RIP SHEKHAR MEHTA, PDG RICH GLOVER DRFC)