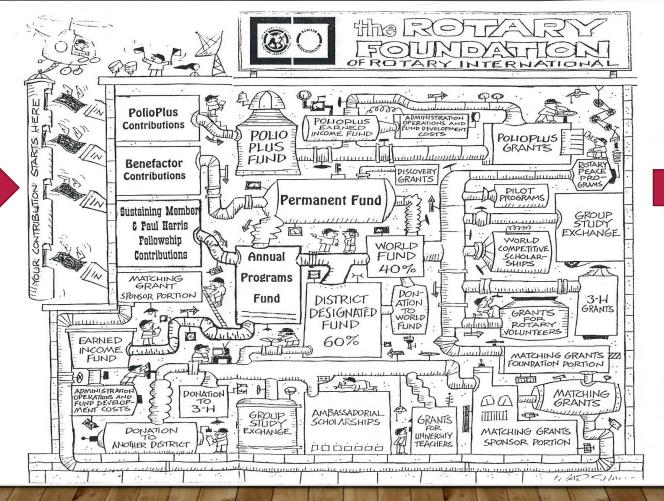

|
| \$        | 1 - \$          | 24    | 8        |                                                                                           |



# HOW DID YOUR CONTRIBUTION OF \$1.00 IMPACT YOUR PROJECTS?

This tells the story

#### **COMMUNITY GRANTS (31)**

| Club Dollars | \$111,908 |
|--------------|-----------|

DDF-Share Match \$111,561

Donations \$162,501

Total Impact

\$274,017

### GLOBAL GRANTS (43) COUNTRIES (19)

• Club Dollars \$ 125,100

DDF World Fund Match \$ 123,800

**Donations** \$ 315,473

OUT of District Partnerships \$ 3,827,695

**Total Impact** \$ 4,392.068

Leveraged =  $\frac{2.4 \text{ x}}{}$ 

Leveraged =  $\frac{7.78 \text{ x}}{}$ 





## THE FIREHOSE APPROACH OF LEARNING

#### **WE CAN DO BETTER THAN THIS!**



Start here



Or Not...

District
DRFC
Zoom
Rotary
Foundation
Learning
Series –
"Building
Blocks one
@ a time"

Join the

## **This is .....**



# SO WE SET SOME POWERFUL OBJECTIVES BASED ON 3 YEARS OF EVIDENCE BASED PRACICE

- ✓ Establish standard benchmarks in your foundation education
- ✓ Review the many options in the art of giving to The Rotary Foundation
  - ✓ Inspiring an ongoing legacy of a giving and grant culture
    - ✓ Expand partnerships in all grants to leverage impact

July 01, 2022 - June 30, 2025



# **REVISED SCHEDULE:** EIGHT-PART 2022 TRF LEARNING SERIES

EVERY THURSDAY & SATURDAY BEGINNING FEBRUARY 10, 2022

**ALL DISTRICT MEMBERS ARE WELCOME.** 



#### MANDATORY FOR MOU #II, III, IV FOR PRESIDENT-ELECT, CLUB TRF CHAIR



<u>Part II</u> - <u>Learning the Mechanics of The Rotary