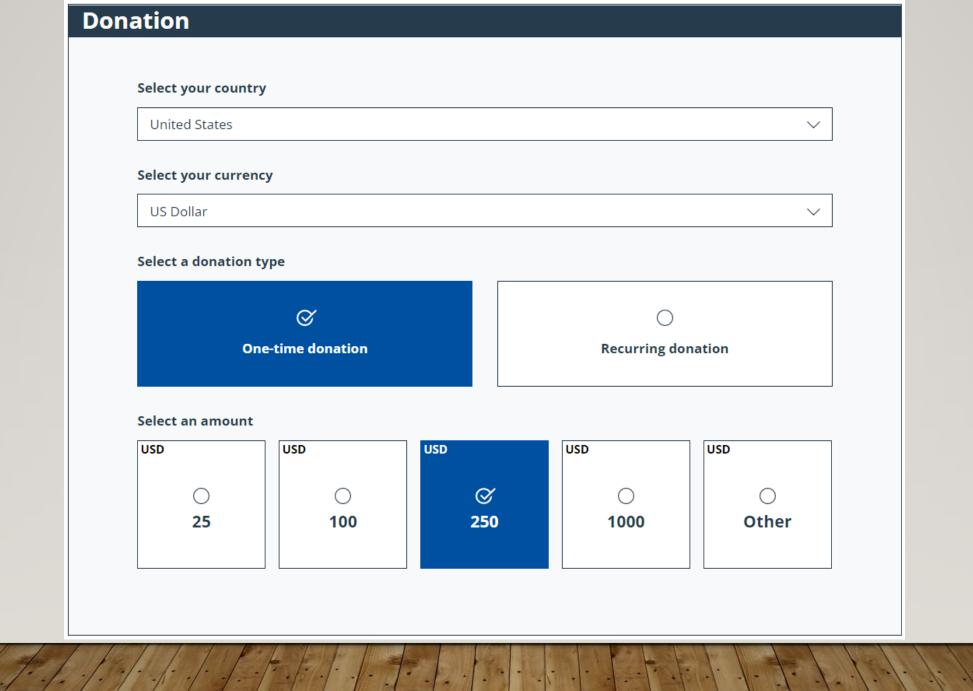

## It is EASY to Donate

I would like to make this donation in honor or in memory of someone

Recommendation: "District 7620 Central MD & DC Endowed Fund - E12224" as the recipient in the memo section, and must enclose the "TRF Contribution Form #123."

# CLUB MEMBER PARTICIPATION IN DISTRICT 7620 CENTRAL MD & DC ENDOWMENT FUND

- Anyone may contribute to the "District 7620 Central MD & DC Endowed Fund."
- > Contributions may be made by check, or donations of IRA's and Stocks.
- ➤ Contributions by check must identify "**District 7620 Central MD & DC Endowed Fund E12224"** as the recipient in the memo section, and must enclose the "TRF Contribution Form #123."
- > Send to The Rotary Foundation, 14280 Collections Center Drive, Chicago, IL 60693.
- > To wire funds, please consult the DRFC for wire instructions.
- > Gifts to the endowment earn giving credits toward the Major Donor recognition.
- ➤ Gifts to the Endowment *do not* earn Paul Harris Fellow points or count toward Paul Harris Society.

### Choose what you would like to support

Featured Causes

Areas of Focus

Endowment

**Global Grants** 

Contributions to these featured causes are eligible for Paul Harris Fellow recognition.