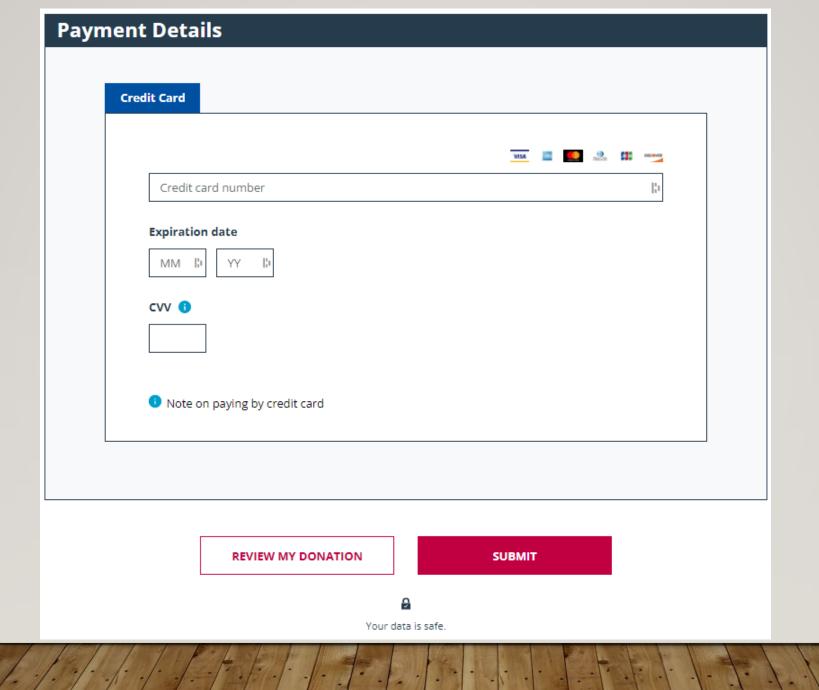

## It is EASY to Donate

I would like to make this donation in honor or in memory of someone

Recommendation: "District 7620 Central MD & DC Endowed Fund - E12224" as the recipient in the memo section, and must enclose the "TRF Contribution Form #123."

# CLUB MEMBER PARTICIPATION IN DISTRICT 7620 CENTRAL MD & DC ENDOWMENT FUND

- Anyone may contribute to the "District 7620 Central MD & DC Endowed Fund."
- > Contributions may be made by check, or donations of IRA's and Stocks.
- ➤ Contributions by check must identify "**District 7620 Central MD & DC Endowed Fund E12224"** as the recipient in the memo section, and must enclose the "TRF Contribution Form #123."
- > Send to The Rotary Foundation, 14280 Collections Center Drive, Chicago, IL 60693.
- > To wire funds, please consult the DRFC for wire instructions.
- > Gifts to the endowment earn giving credits toward the Major Donor recognition.
- ➤ Gifts to the Endowment *do not* earn Paul Harris Fellow points or count toward Paul Harris Society.